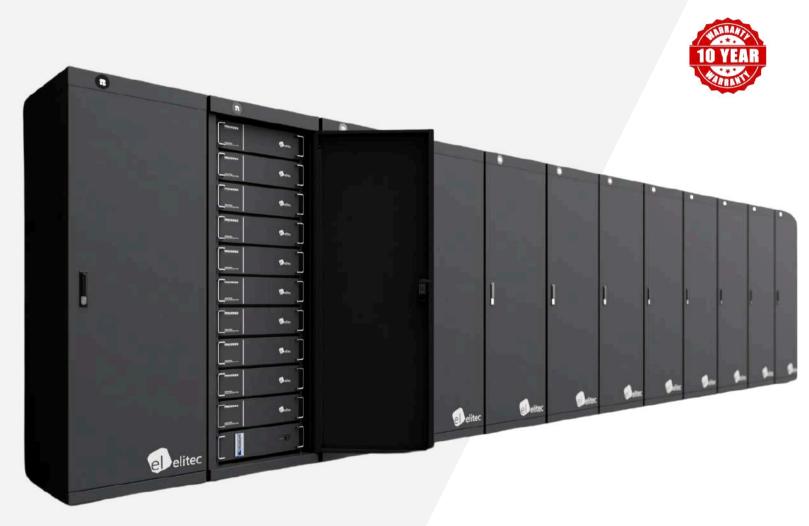

## **EH** Series

The Elitec EH Series module High Voltage Lithium Iron Battery Packs(HV RPC), the core components of the Elitec EH series system. Each battery pack operates at 51.2V with a capacity of 5.12kWh, providing a reliable and scalable solution for your energy storage needs. Designed for versatility and customization, the EH Series module battery packs (HV RPC) can be tailored to create the perfect high-voltage energy storage system for large homes, small offices, and small businesses.